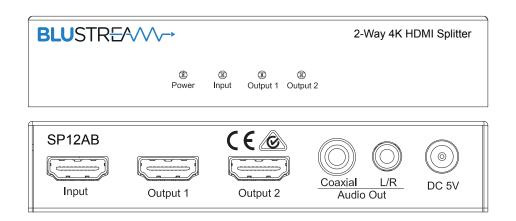

## SP12AB

## Description

Our SP12AB 4K HDMI splitter distributes a single HDMI source to two simultaneous outputs. The unit transmits all HDMI resolutions up to and including 4K. The 2-Way splitter also includes the advanced features of audio breakout and EDID management.